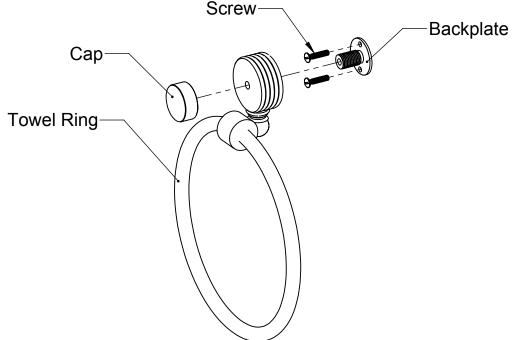

## Step 2: Attach Towel Ring to Backplate

Unscrew Cap. Then mount Backplate to desired location and screw them in placed. Then insert Towel Ring into Backplate and screw Cap.

No portion of this document or any artwork contained herein should reproduced in any way without the written conset of ALLIED BRASS INC.