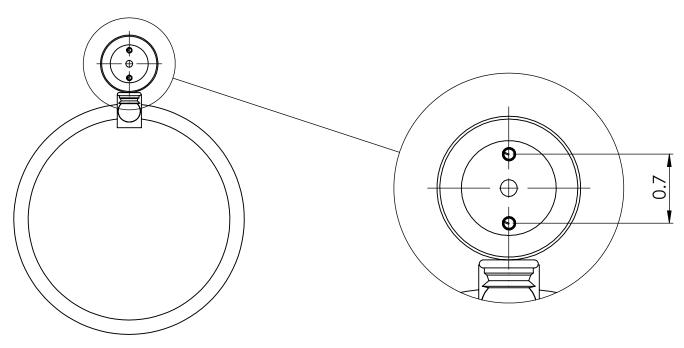

## Step 1: Drill holes in Wall for Backplate Mounting

Determine your desired location for installation and make a mark for the location . Make 2 marks where mounting screws will be placed as shown below. Mark for location of installation.Drill hole at each end of the marks.